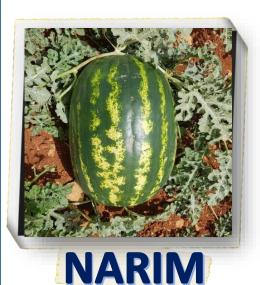

Watermelon- Crimson type Fruit Shape: Round- blocky Fruit Color: Dark green stripes, bright fresh red Average fruit weight:14-16 kg Uniform fruits Very early maturity

Watermelon- Crimson type Fruit Shape: Round Fruit Color: Dark green stripes Average fruit weight:12 - 14 kg Uniform fruits Very good taste Mid early