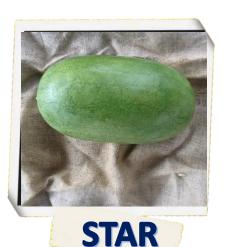

## www.agrijenseeds.com

Type: Watermelon- Charleston Grey Fruit Shape: Square round Fruit Color: Light green- Grey

Jor. ge fruit w good fruit se. orm fruits y early Watermelon- Charleston grey type Fruit Shape: Round –Square "vit Color: Grey "e fruit weight:12 - 13 kg "uits "a