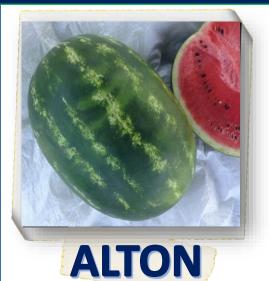

## 1358 West 9 Mile Road, Ferndale, MI 48220 USA

Watermelon- Crimson type Fruit Shape: Blocky round Fruit Color: Dark green stripes Average fruit weight: 13 - 15 kg Uniform fruits Very good taste Mid early