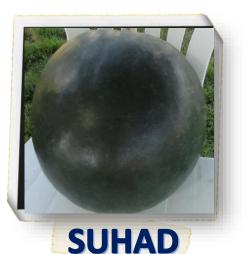

Watermelon- Sugar baby type Fruit Shape: Round Fruit Color: Dark green Average fruit weight:9.5 kg Early