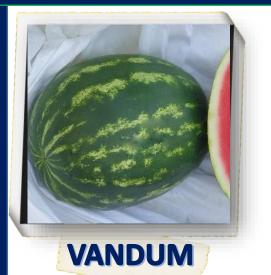

#### www.agrijenseeds.com

Watermelon- Crimson type Fruit Shape: Blocky round Fruit Color: Dark green stripes Average fruit weight: 13 - 14 kg Uniform fruits Very good taste Mid early

Watermelon- Crimson type Fruit Shape: Oblong Fruit Color: Dark green stripes, bright fresh red Average fruit weight:14-16 kg Uniform fruits Mid early maturity