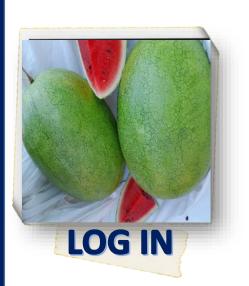

#### www.agrijenseeds.com

Watermelon- Crimson type Fruit Shape: Blocky round Fruit Color: Dark green stripes Average fruit weight: 13 - 14 kg Uniform fruits Very good taste Mid early

Watermelon- Crimson type Fruit Shape: Oblong Fruit Color: Dark green stripes, bright fresh red Average fruit weight:14-16 kg Uniform fruits Mid early maturity