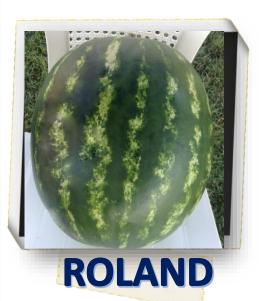

Watermelon- Crimson type Fruit Shape: Round- blocky Fruit Color: Dark green stripes, bright fresh red Average fruit weight:14-16 kg Uniform fruits Very early maturity

Watermelon- Crimson type Fruit Shape: Round Fruit Color: Dark green stripes Average fruit weight:12 - 14 kg Uniform fruits Very good taste Mid early