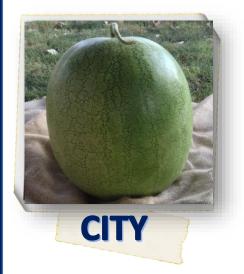

## www.agrijenseeds.com

Type: Watermelon- Charleston Grey Fruit Shape: Square round Fruit Color: Light green- Grey

Jor. ge fruit w good fruit se. orm fruits y early Watermelon- Charleston grey type Fruit Shape: Round –Square "vit Color: Grey "e fruit weight:12 - 13 kg "uits "a