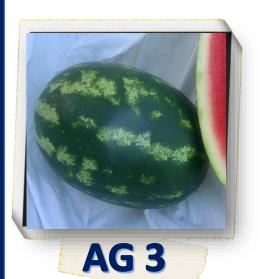

Watermelon- Crimson type Fruit Shape: Round- blocky Fruit Color: Dark green stripes, bright fresh red Average fruit weight:14-16 kg Uniform fruits Very early maturity

Watermelon- Crimson type Fruit Shape: Round Fruit Color: Dark green stripes Average fruit weight:12 - 14 kg Uniform fruits Very good taste Mid early