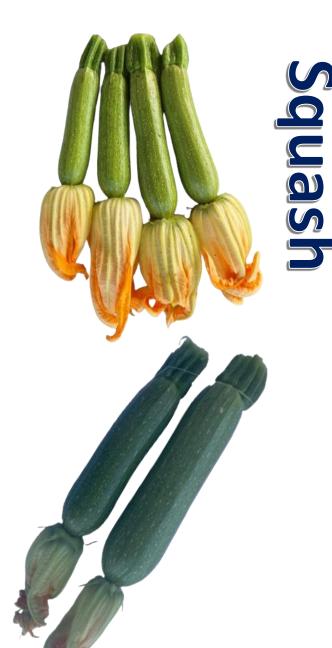

### **TERRANO**

Type: Squash- Eskandarani Plant Vigor: Vigorous Earliness: Mid early Fruit Size: 14 cm x 3 cm

Fruit Color: Dark green with white speckles

Fruit Uniformity: Very good Flower attachment: Very good

Yield: Very high ZYMV,CMV,WMV

## CASTER

Type: Squash- Caserta type Plant Vigor: Vigorous Earliness: Mid early Fruit Size: 13cm x 2.8cm Fruit Uniformity: Good Flower attachment: Good

Yield: Very high

**ZYMV** 