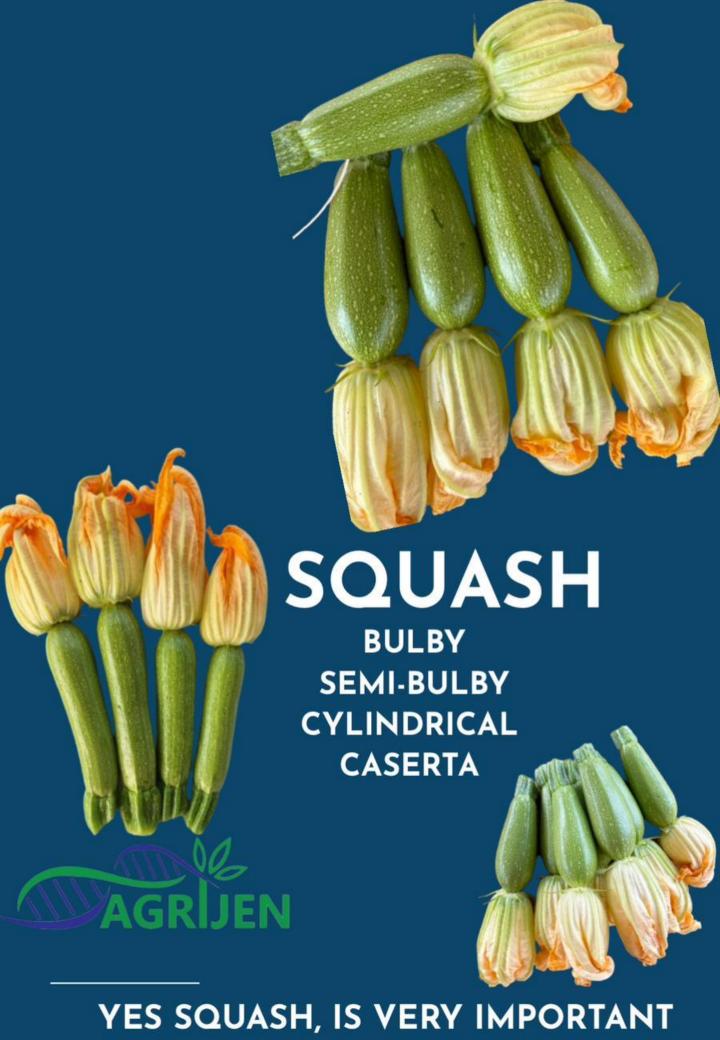

### DALAL

Type: Squash- Bulby Plant Vigor: Vigorous Earliness: Mid early Fruit Size: 11cm x 3.2cm

Fruit Color: Dark green with white speckles

Fruit Uniformity: Very good Flower attachment: Very good

Yield: Very high \*\*

## **SUMAYA**

Type: Squash- Bulby Plant Vigor: Vigorous Earliness: Mid early Fruit Size: 10.5cm x 3.5cm

Fruit Color: Dark green with white speckles

Fruit Uniformity: Very good Flower attachment: Very good

## **SIMA**

Type: Squash- Bulby Plant Vigor: Vigorous Earliness: Mid early Fruit Size: 11.5 cm x 3 cm

Fruit Color: Dark green with white speckles

Fruit Uniformity: Very good Flower attachment: Very good

Yield: Very high ZYMV,PM

## ZOYA

Type: Squash- Bulby Plant Vigor: Vigorous Earliness: Mid early Fruit Size: 11.5 cm x 3 cm

Fruit Color: Green with white speckles

Fruit Uniformity: Very good Flower attachment: Medium

Yield: Very high CMV,SqMV