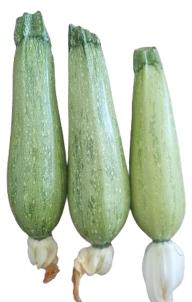

## NAJLA

Type: Squash- complete cylindrical

Plant Vigor: Vigorous Earliness: Mid early Fruit Size: 11cm x 3.2cm

Fruit Color: Green with white speckles

Fruit Uniformity: Very good Flower attachment: Very good

Yield: Very high \*\*
ZYMV,PM,CMV