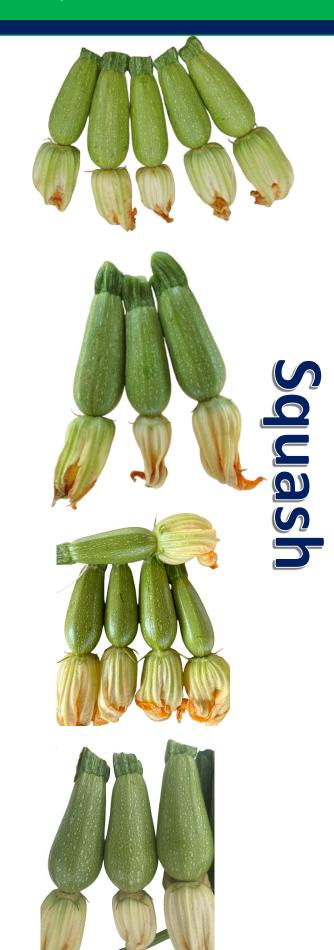

#### 1358 West 9 Mile Road, Ferndale, MI 48220 USA

Type: Squash- Cylindrical Plant Vigor: Vigorous Earliness: Mid early Fruit Size: 15cm x 2.5cm

Fruit Color: Dark green with white speckles

Fruit Uniformity: Good Flower attachment: Medium

Yield: Very high

**ZYMV** 

# **TAMIRA**

Type: Squash- Cylindrical Plant Vigor: Vigorous Earliness: Mid early Fruit Size: 13cm x 2.8cm

Fruit Color: Dark green with white speckles

Fruit Uniformity: Good Flower attachment: Medium

Yield: Very high

**ZYMV** 

Type: Squash- Cylindrical Plant Vigor: Vigorous Earliness: Mid early Fruit Size: 13cm x 2.8cm

Fruit Color: Dark green with white speckles

Fruit Uniformity: Good Flower attachment: Medium

Yield: Very high