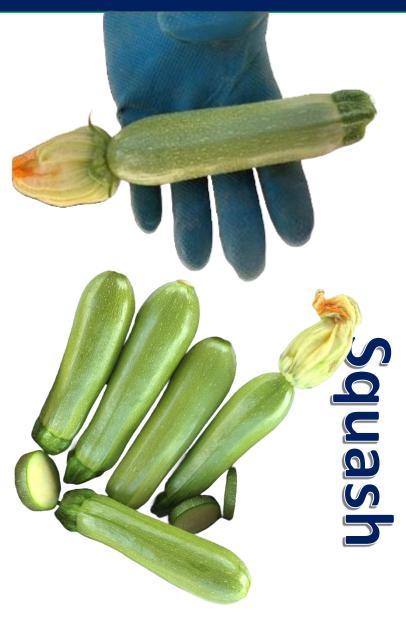

### DALAL

Type: Squash- Bulby Plant Vigor: Vigorous Earliness: Mid early Fruit Size: 11cm x 3.2cm

Fruit Color: Dark green with white speckles

Fruit Uniformity: Very good Flower attachment: Very good

Yield: Very high \*\*

## **SUMAYA**

Type: Squash- Bulby Plant Vigor: Vigorous Earliness: Mid early Fruit Size: 10.5cm x 3.5cm

Fruit Color: Dark green with white speckles

Fruit Uniformity: Very good Flower attachment: Very good

## **SIMA**

Type: Squash- Bulby Plant Vigor: Vigorous Earliness: Mid early Fruit Size: 11.5 cm x 3 cm

Fruit Color: Dark green with white speckles

Fruit Uniformity: Very good Flower attachment: Very good

Yield: Very high ZYMV,PM