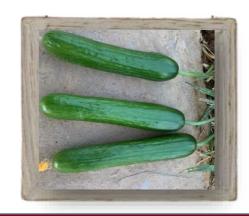

Plant vigor: Vigorous Earliness: Very early Fruit size: 15.5cm x 3cm Fruit color: Green

Fruit uniformity: Very good

Yield: Very high

CMV,WMV,PRSV,ZYMV,PM

Type: Beit Alpha Open Field cucumber

Plant vigor: Medium Earliness: Very early Fruit size: 16cm x 3cm Fruit color: Green Fruit uniformity: Good Yield: Very high