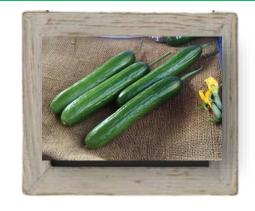

CMV,WMV,PRSV,ZYMV,PM

Type: Beit Alpha Open Field cucumber

Plant vigor: Vigorous Earliness: Very early Fruit size: 16cm x 3cm Fruit color: Green Fruit uniformity: Good Yield: Very high

CMV,WMV,PRSV,ZYMV,PM