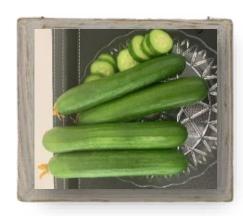

## RASEEL

Type: Beit Alpha Open Field cucumber

Plant vigor: Very vigorous Earliness: Mid early Fruit size: 16cm x 3cm Fruit color: Green Fruit uniformity: Good Yield: Very high

CMV,WMV,PRSV,ZYMV,PM

Type: Beit Alpha Open Field cucumber