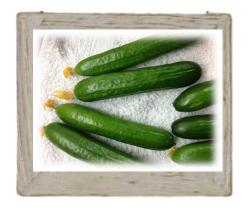

## Beit Alpha Open Field Cucumber

Type: Beit Alpha Open Field cucumber

Plant vigor: Medium Earliness: Very early Fruit size: 16cm x 3cm Fruit color: Green Fruit uniformity: Good Yield: Very high

CMV,WMV,PRSV,ZYMV,PM