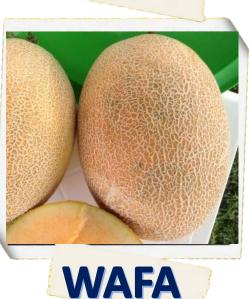

IR: PM,F0,1,2

Type: Melon- Ananas Fruit Shape: Oval round Average fruit weight: 3 - 4 kg

Netting: Very good Cavity: Very small Flesh Color: Orange Yield: Very high

Good fruit - plant attachment

Very good fruit setting