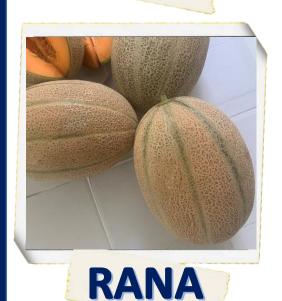

Fruit Shape: Oval round Average fruit weight: 2-2.5 kg Netting: Very good

Cavity: Very small Flesh Color: Orange Yield: Very high

Very good fruit setting

IR: PM, F0, 1, 2