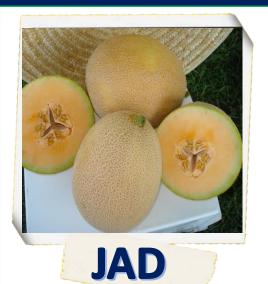

## 1358 West 9 Mile Road, Ferndale, MI 48220 USA

Type: Melon- Ananas Fruit Shape: Oval

Average fruit weight: 2-3 kg Netting: Very good netting Plant vigor: Vigorous

Cavity: Small Very good taste

Flesh Color: Orange