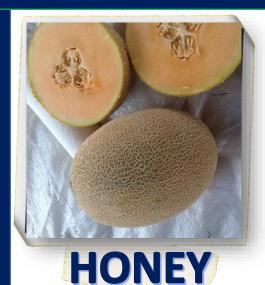

# MELON





You're one in a Melon

### 1358 West 9 Mile Road, Ferndale, MI 48220 USA



Type: Melon- Ananas Fruit Shape: Oval round

Average fruit weight: 1.5-2.5 kg

Netting: Very good Cavity: Very small Flesh Color: Orange Yield: Very high

Good fruit - plant attachment

Very good fruit setting

IR: PM, F0, 1, 2



Type: Melon- Ananas Fruit Shape: Oval

Average fruit weight: 2-3 kg

Netting: Very good Cavity: Medium Flesh Color: Orange Yield: Very high

Good fruit - plant attachment





Fruit Shape: Oval round Average fruit weight: 2-2.5 kg Netting: Very good

Cavity: Very small Flesh Color: Orange Yield: Very high

Very good fruit setting

IR: PM, F0, 1, 2

## 1358 West 9 Mile Road, Ferndale, MI 48220 USA



Type: Melon- Ananas Fruit Shape: Oval

Average fruit weight: 2-3 kg Netting: Very good netting Plant vigor: Vigorous

Cavity: Small Very good taste

Flesh Color: Or