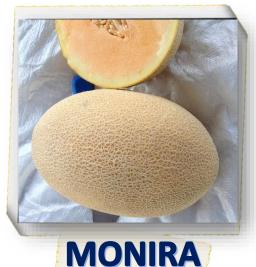

# MELON





You're one in a Melon

### 1358 West 9 Mile Road, Ferndale, MI 48220 USA



Type: Melon- Ananas Fruit Shape: Oval round

Average fruit weight: 1.5-2.5 kg

Netting: Very good Cavity: Very small Flesh Color: Orange Yield: Very high

Good fruit - plant attachment

Very good fruit setting

IR: PM, F0, 1, 2



Type: Melon- Ananas Fruit Shape: Oval

Average fruit weight: 2-3 kg

Netting: Very good Cavity: Medium Flesh Color: Orange Yield: Very high

Good fruit - plant attachment





Fruit Shape: Oval round Average fruit weight: 2-2.5 kg Netting: Very good

Cavity: Very small Flesh Color: Orange Yield: Very high

Very good fruit setting

IR: PM, F0, 1, 2

## 1358 West 9 Mile Road, Ferndale, MI 48220 USA



Type: Melon- Ananas Fruit Shape: Oval

Average fruit weight: 2-3 kg Netting: Very good netting Plant vigor: Vigorous

Cavity: Small Very good taste

Flesh Color: Orange

IR: PM,F0,1,2



Type: Melon- Ananas Fruit Shape: Oval round Average fruit weight: 3 - 4 kg

Netting: Very good Cavity: Very small Flesh Color: Orange Yield: Very high

Good fruit - plant attachment

Very good fruit setting