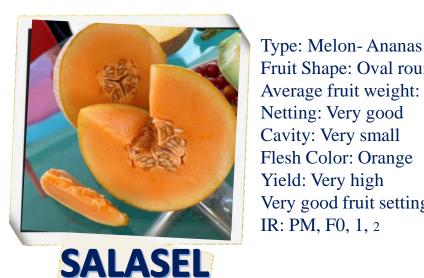

### 1358 West 9 Mile Road, Ferndale, MI 48220 USA

Type: Melon- Ananas Fruit Shape: Oval round

Average fruit weight: 1.5-2.5 kg

Netting: Very good Cavity: Very small Flesh Color: Orange Yield: Very high

Good fruit - plant attachment

Very good fruit setting

IR: PM, F0, 1, 2

Type: Melon- Ananas Fruit Shape: Oval

Average fruit weight: 2-3 kg

Netting: Very good Cavity: Medium Flesh Color: Orange Yield: Very high

Good fruit - plant attachment