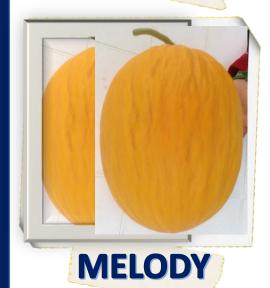

# **FALMING**

Type: Melon-Yellow Canary

Earliness: Medium

Fruit Shape: Medium elliptic

Plant vigor: Vigorous Flesh color: White Rind color: Yellow

Average fruit weight:3-5 kg

Very high fruit setting Uniformity: High IR: F0, F1, PM