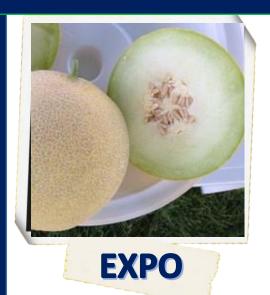

### 1358 West 9 Mile Road, Ferndale, MI 48220 USA

Fruit Type: Melon-Galia

Fruit Shape: Round Cavity: Medium Netting: Regular Very good shelf life

Average fruit weight: 0.8-1.2 kg Flesh Color: Light green flesh