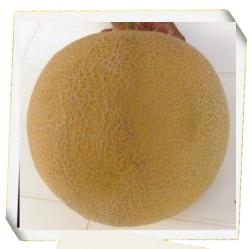

IR: PM, F0, 1, 2

Fruit Type: Melon- Italian Plant Vigor: Medium Fruit Shape: Oval uniform Average fruit weight:2-3 kg Flesh Color: Deep orange

Very high fruit setting