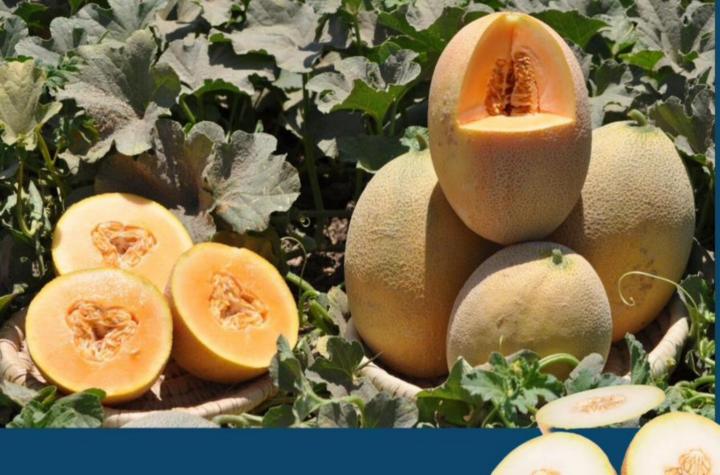

# MELON





You're one in a Melon

### 1358 West 9 Mile Road, Ferndale, MI 48220 USA



Type: Melon- Ananas Fruit Shape: Oval round

Average fruit weight: 1.5-2.5 kg

Netting: Very good Cavity: Very small Flesh Color: Orange Yield: Very high

Good fruit - plant attachment

Very good fruit setting

IR: PM, F0, 1, 2



Type: Melon- Ananas Fruit Shape: Oval

Average fruit weight: 2-3 kg

Netting: Very good Cavity: Medium Flesh Color: Orange Yield: Very high

Good fruit - plant attachment





Fruit Shape: Oval round Average fruit weight: 2-2.5 kg Netting: Very good

Cavity: Very small Flesh Color: Orange Yield: Very high

Very good fruit setting

IR: PM, F0, 1, 2

## 1358 West 9 Mile Road, Ferndale, MI 48220 USA



Type: Melon- Ananas Fruit Shape: Oval

Average fruit weight: 2-3 kg Netting