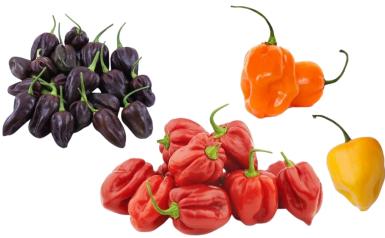

hape: Conical Fruit Color: Creamy Average fruit weight: 90gr Fruit Size: 25cm x 4.5cm Fruit Setting: High Recommended for open field and greenhouse Cold tolerant variety BLS



Type: Hot Pepper variety- Banana Plant Vigor: Vigorous Fruit shape: Conical Fruit Color: Light creamy Average fruit weight: 90gr Fruit Size: 25cm x 4.5cm Fruit Setting: High Recommended for open field and greenhouse Cold tolerant variety





ME long hot pepper variety recommended for open field. It has a vigorous plant that produces a very light green fruits with high yield.

Recommended for processing (Pickling) 20cmx1.5cm



ME long hot pepper variety recommended for open field. It has a vigorous plant that produces light green fruits with high yield. Recommended for processing (Pickling) 20cmx1.5cm

# HABANERO