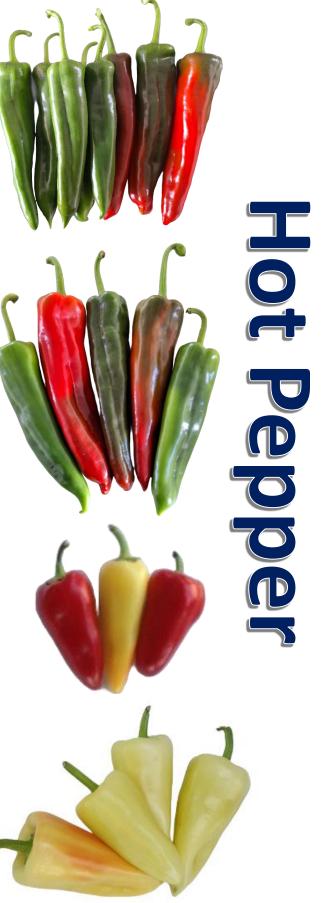

# HOT PEPPER

HABANERO JALAPENO ANAHEIM CHILI BANANA LONG, ME TYPE CABRI

DANGER! I'M EXTREMLY SPICY

Type: Hot Pepper variety- Long, ME type Plant Vigor: Vigorous Fruit shape: Long Fruit Color: Dark green to red Average fruit weight: 25 gr Fruit Size: 16.cm x 1.5cm Fruit Setting: High High fruit uniformity. Recommended for open field , spring – summer segment

Type: Hot Pepper variety- Long, ME type Plant Vigor: Vigorous Fruit shape: Long Fruit Color: Dark green to red Average fruit weight: 38 gr Fruit Size:19 cm x 2.3cm Fruit Setting: Very high Recommended for open field and greenhouse Good cold tolerant variety PM

Type: Hot Pepper variety- Long, ME type Plant Vigor: Vigorous Fruit shape: Long Fruit Color: Dark green to red Average fruit weight: 23 gr Fruit Size: 17cm x 1.4cm Fruit Setting: High High fruit uniformity. Recommended for open field and greenhouse Extremely high pungent hot pepper variety PM,TSWV,N

Type: Hot Pepper variety- Long, ME type Plant Vigor: Vigorous High fruit uniformity. Fruit Color: Green to red Fruit Size: 17cm x 2cm Fruit Setting: Very high Recommended for open field and greenhouse. PM

Hot Pepper

Type: Hot Pepper variety- Long, ME type Plant Vigor: Vigorous Fruit shape: Long Fruit Color: Dark green to red Fruit Size: 19cm x 2 cm Recommended for open field and greenhouse Good setting under cold and hot conditions PM

Type: Hot Pepper variety- Cabri type Plant Vigor: Vigorous Fruit shape: Conical Fruit Color: Creamy yellow, turning brilliant orange then red Fruit Size: 9x4 cm Recommended for open field and greenhouse Good setting under cold and hot conditions

Type: Hot Pepper variety- Jumbo Cabri type Plant Vigor: Medium vigorous Fruit shape: Conical Fruit Color: Creamy yellow, turning brilliant orange then red Fruit length: 10-12 cm Recommended for open field and greenhouse Good setting under cold and hot conditions

Type: Hot Pepper variety- Banana Plant Vigor: Medium vigor Fruit shape: Conical Fruit Color: Creamy Average fruit weight: 75gr Fruit Size: 20 cm x 5 cm Fruit Setting: High Recommended for Open Field . Very high pungency

Type: Hot Pepper variety- Banana Plant Vigor: Vigorous Fruit shape: Conical Fruit Color: Light creamy Average fruit weight: 80gr Fruit Size: 23cm x 4.5cm Fruit Setting: High Recommended for open field and greenhouse Cold tolerant variety

Type: Hot Pepper variety- Banana Plant Vigor: Vigorous Fruit shape: Conical Fruit Color: Creamy Average fruit weight: 90gr Fruit Size: 25cm x 4.5cm Fruit Setting: High Recommended for open field and greenhouse Cold tolerant variety BLS

Type: Hot Pepper variety- Banana Plant Vigor: Vigorous Fruit shape: Conical Fruit Color: Light creamy Average fruit weight: 90gr Fruit Size: 25cm x 4.5cm Fruit Setting: High Recommended for open field and greenhouse Cold tolerant variety