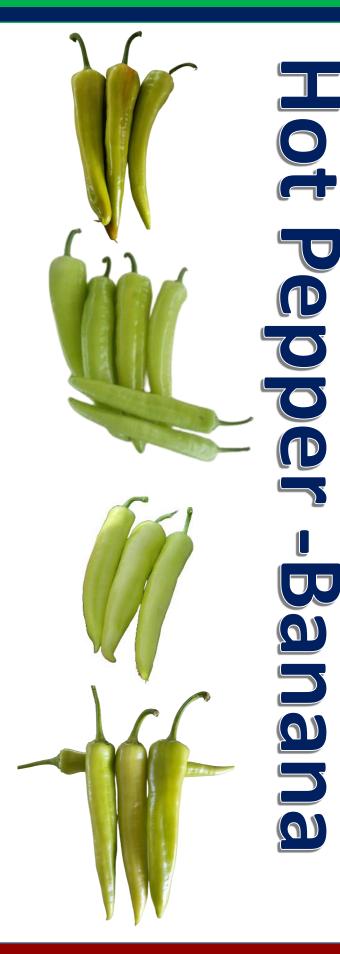

Type: Hot Pepper variety- Banana Plant Vigor: Medium vigor Fruit shape: Conical Fruit Color: Creamy Average fruit weight: 75gr Fruit Size: 20 cm x 5 cm Fruit Setting: High Recommended for Open Field . Very high pungency

Type: Hot Pepper variety- Banana Plant Vigor: Vigorous Fruit shape: Conical Fruit Color: Light creamy Average fruit weight: 80gr Fruit Size: 23cm x 4.5cm Fruit Setting: High Recommended for open field and greenhouse Cold tolerant variety

Type: Hot Pepper variety- Banana Plant Vigor: Vigorous Fruit shape: Conical Fruit Color: Creamy Average fruit weight: 90gr Fruit Size: 25cm x 4.5cm Fruit Setting: High Recommended for open field and greenhouse Cold tolerant variety BLS

Type: Hot Pepper variety- Banana Plant Vigor: Vigorous Fruit shape: Conical Fruit Color: Light creamy Average fruit weight: 90gr Fruit Size: 25cm x 4.5cm Fruit Setting: High Recommended for open field and greenhouse Cold tolerant variety