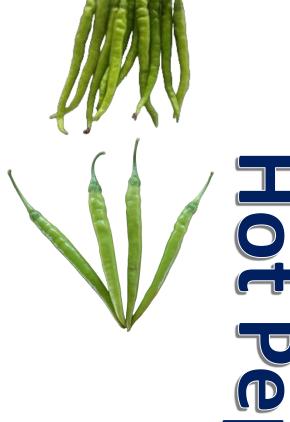

ME long hot pepper variety recommended for open field. It has a vigorous plant that produces a very light green fruits with high yield.

Recommended for processing (Pickling) 20cmx1.5cm

ME long hot pepper variety recommended for open field. It has a vigorous plant that produces light green fruits with high yield. Recommended for processing (Pickling) 20cmx1.5cm