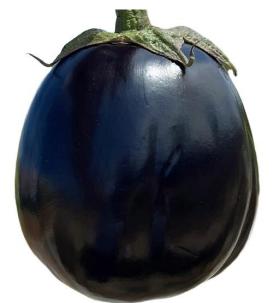

## **BLACKY**

Type: Round eggplant variety

Plant Vigor: Medium

Fruit shape: Round, uniform Fruit Color: Dark glossy black Average plant height: 80- 100 cm

Maturity: 45-50 days

Type: Classic eggplant variety