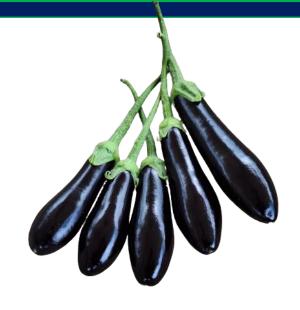

Plant Vigor: Vigorous

Fruit shape: Tear drop, uniform Fruit Color: Dark glossy black Average plant height: 80- 100 cm

Maturity: 45-50 days Average fruit length: 16 cm

V, TMV

Type: Long Eggplant variety Plant Vigor: Vigorous Fruit length: 20 cm