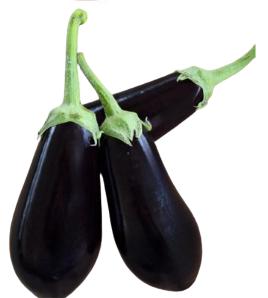

Plant Vigor: Vigorous Fruit shape: Tear drop Fruit Color: Dark black

Average fruit weight: 300 - 400 gr.

Green calyx with no spines

Recommended for open field and greenhouses