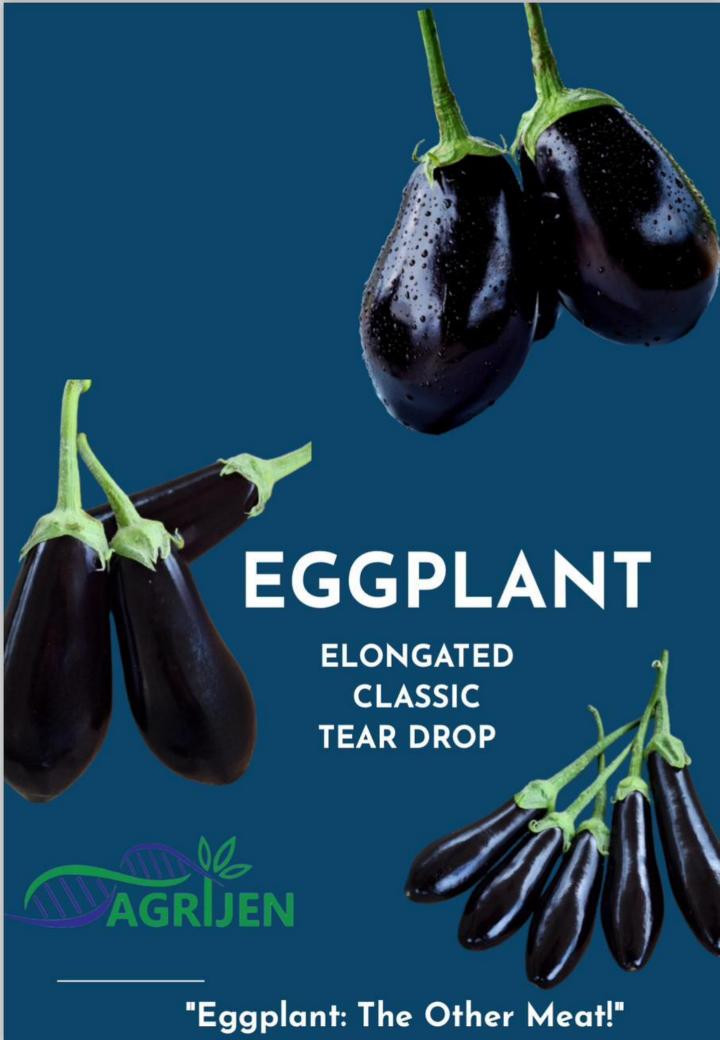

Plant Vigor: Vigorous Fruit shape: Tear drop Fruit Color: Dark black

Average fruit weight: 300 - 400 gr.

Green calyx with no spines

Recommended for open field and greenhouses